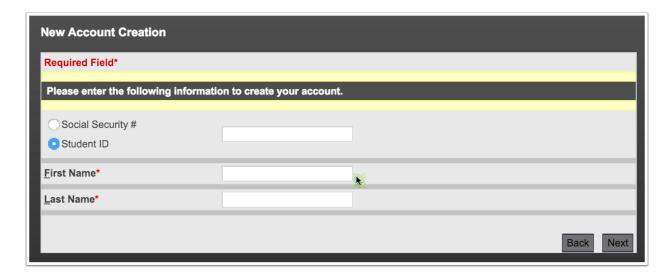

#### **New Account Creation (Non-U.S. Students)**

If the student is <u>not</u> a U.S. citizen, and does not have a Social Security number, or you do not remember your SSN, then please enter in the Student ID number that was assigned to you when you received your acceptance letter.

Enter the 4-digit number in the **Student ID** field.

Type in the **First Name** and **Last Name** exactly as it appeared on the Student Application.

Then, click **Next**.

You will be prompted to enter in a unique, personalized **password**. Please save this username and password in a secure location, and regularly log in to CampusVue Student Portal to keep track of your: