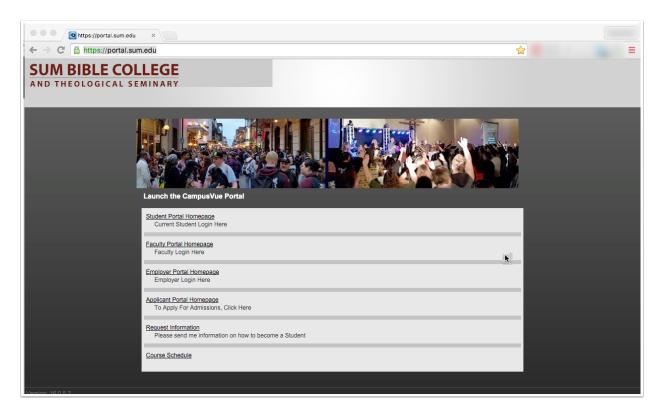

#### Go to Campus Vue's Portal

Once a student has been accepted into SUM, an academic record is created in the CampusVue database ("back-end"). Students may keep track of their official course work, attendance, grades, bills and financial aid through CampusVue Student Portal.

To access this, the student should create a "front-end" account.

Please go to <a href="https://portal.sum.edu/">https://portal.sum.edu/</a> Click on **Student Portal**.