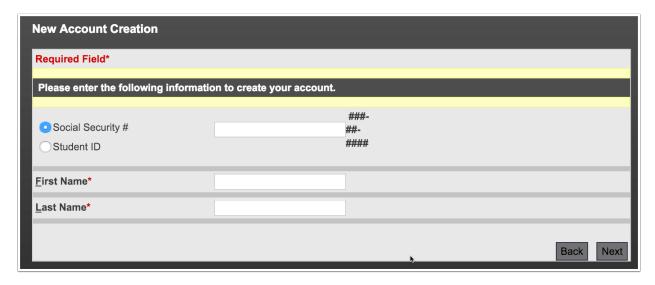

## **New Account Creation (U.S. Students)**

If the student is a US citizen, SUM has his or her Social Security number on file. Enter it in the **Social Security #** field.

Type in the **First Name** and **Last Name** exactly as it appeared on the Student Application.