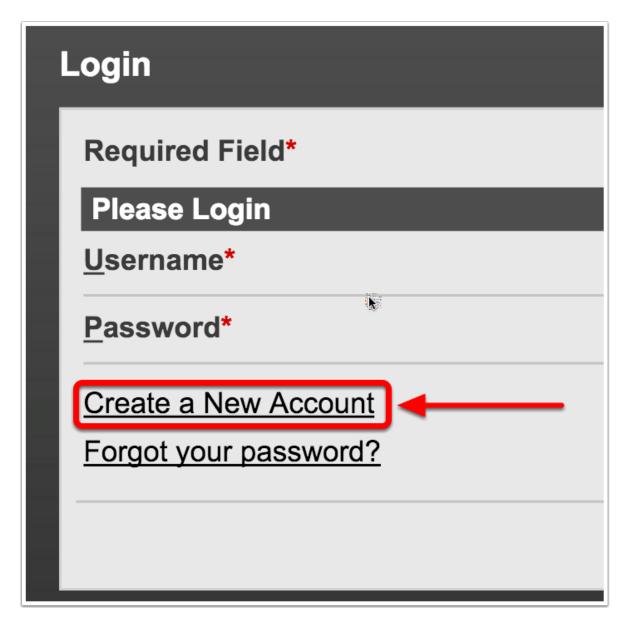

#### **Create a New Account**

If the accepted student has not created a new account with CampusVue, click the **Create a New Account** link.