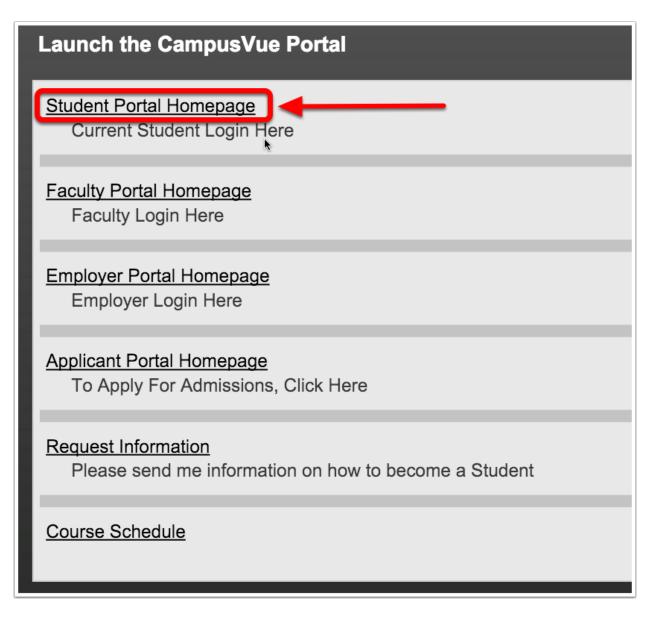

### **Click on Student Portal Homepage**

Students already accepted to SUM should click on the "**Student Portal Homepage**" link.